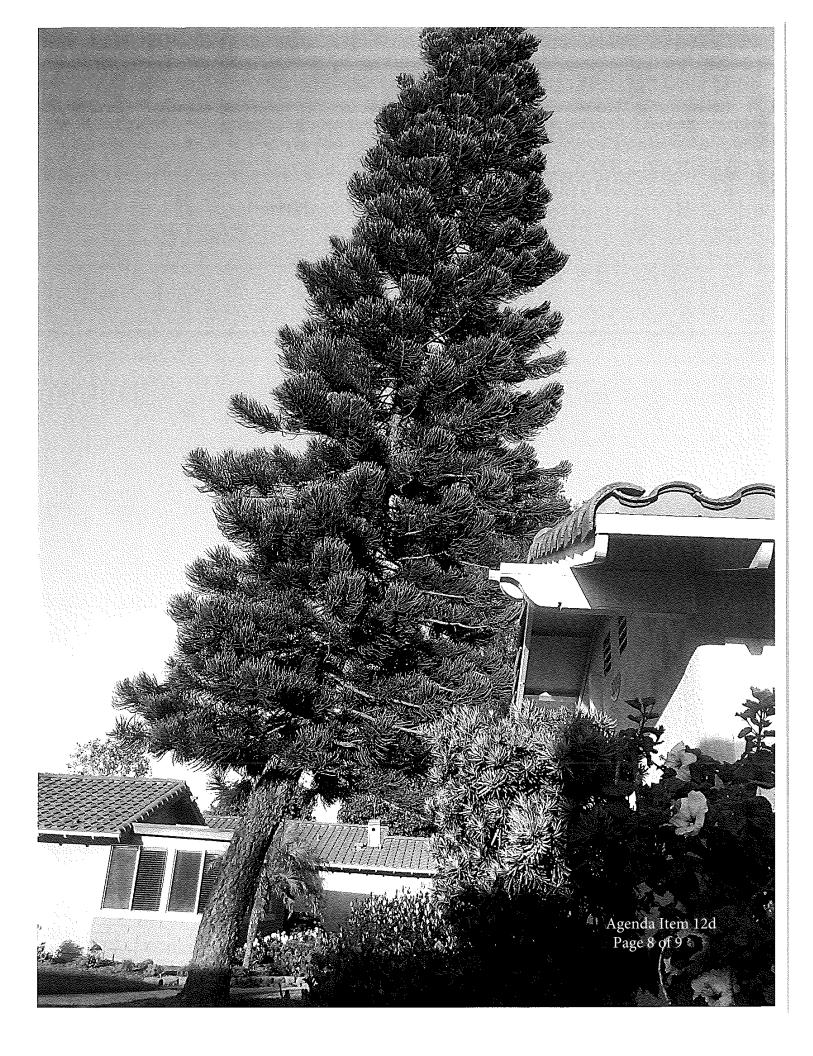

#### **BACKGROUND**

Ms. McNaughton purchased the manor in December 1998. She is requesting the removal of a Rustyleaf Fig tree, *Ficus rubiginosa*, located in front of the manor. The reasons cited by her for the removal are: berry fermentation in the summer months, health issues with flies, and damage to patio tiles from the roots of the tree. The resident at 2366-B also signed the Mutual Landscape Request Form in favor of the removal. See Attachment 2.

## **DISCUSSION**

The tree was last trimmed in September 2017 and is scheduled for inspection/pruning in approximately July 2020. It is approximately 36 feet in height with a trunk diameter of approximately 29 inches. It is growing in the turf area approximately ten to twelve feet from the sidewalk and manor. See Attachment 1.

At the time of inspection, the tree was found to be in good condition with no visible pests, disease, or missing areas of bark. There are some visible surface roots, minimal sidewalk cracking. Areas of raised concrete walkway have previously been ground. There was some noticeable cracking in the patio tile. However, based on the distance from the tree, it is the opinion of staff that the tree is not the cause.