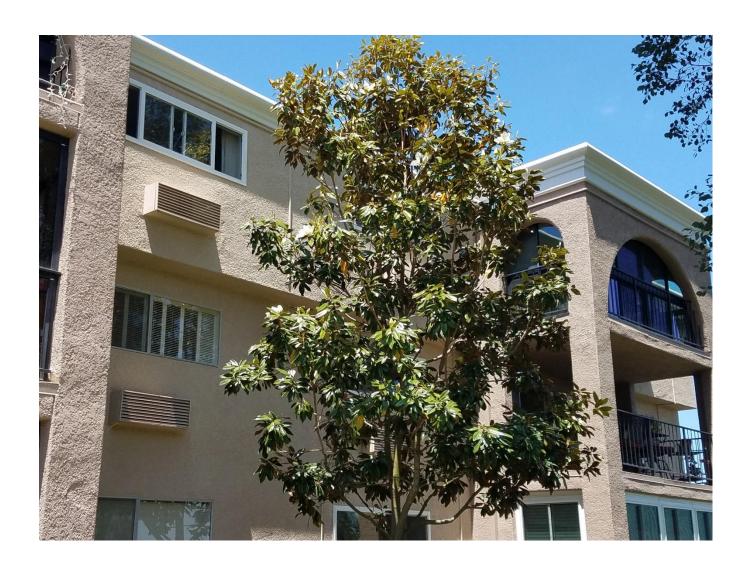

# **10.** Appeal – Denial of Tree Removal Request (Claude) 3420-3E Calle Azul Recommendation: the Committee unanimously recommended the denial of the request to

Third Mutual Landscape Committee Meeting May 3, 2018 Page 3 of 4

remove one Southern Magnolia tree, recommending selective trimming and thinning as needed during the next trim cycle.

#### **DISCUSSION**

Ms. Claude purchased the manor in September 1986. She is requesting the removal of a Southern Magnolia tree, *Magnolia grandiflora*, located to the rear of the manor. The reasons cited by her for the removal are: the tree is overgrown, view obstruction, it impedes air flow to the master bedroom and has the potential of impacting the structure. The resident at 1E has signed the petition in favor of removal.

The tree was last pruned in May 2018. The tree branches were pruned away from the building. After evaluation by the Landscape Manager, additional thinning of the tree has been scheduled. This may alleviate some of the view issues associated with the tree blocking a bedroom window of the manor.

The tree is in good condition, with no visible pests or disease, no missing areas of bark and no noticeable damage to the building. When planted, the tree was installed too close to the

Third Laguna Hills Mutual Appeal – Denial of Tree Removal Request (Claude) 3420-3E Calle Azul June 7, 2018

building to allow full width development. As a result, the tree branches, prior to pruning, were in contact with the building; rubbing against it when the wind would blow.