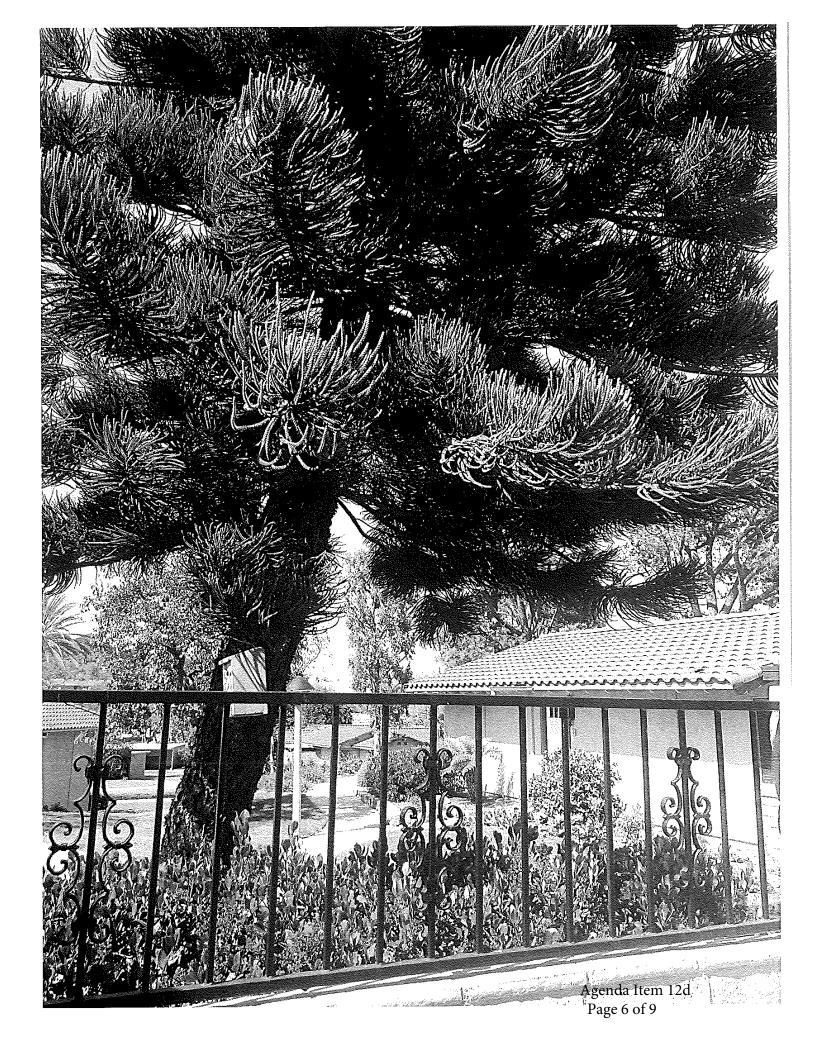

#### **BACKGROUND**

Ms. Kajikawa purchased the manor in July 1998. She is requesting the removal of two Rustyleaf Fig trees, *Ficus rubiginosa*, located to the rear of the manor. See Attachment 1. The reasons cited by her for the removals are: blocks the sun, the roots are overgrown, debris from the berries causes a dangerous situation while walking; and foundation damage. The residents at 2366-C, 2365-B and 2365-A have signed the Mutual Landscape Request Form in favor of the removals. See Attachment 2.

#### **DISCUSSION**

The trees were last trimmed in September 2017 and are scheduled for inspection/pruning in approximately July 2020. They are approximately 40 feet in height with a trunk diameter of approximately 23 inches. The trees are growing in the turf area approximately two feet from the sidewalk.

At the time of inspection, the trees were found to be in good condition with no visible pests, disease, or missing areas of bark. There are a number of visible surface roots, with multiple areas of the sidewalk that have required grinding in the past. Given the close proximity to the sidewalks there would be no way to safely perform root pruning without compromising the stability of the trees.