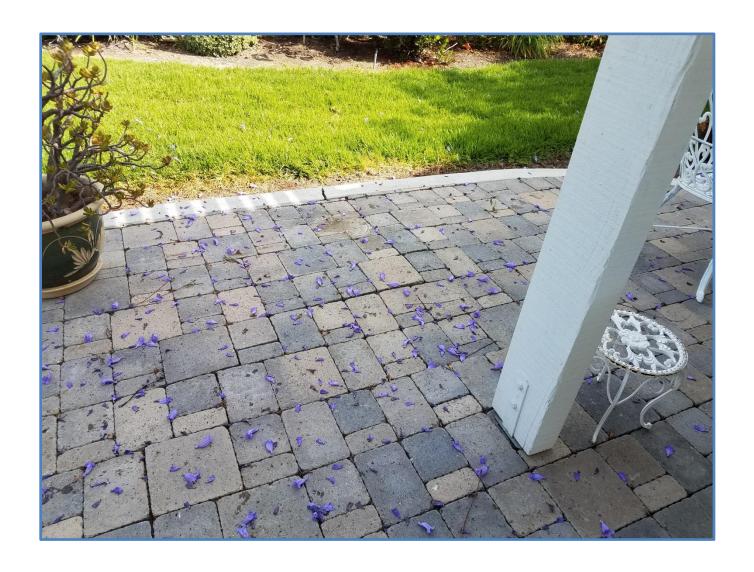

#### **BACKGROUND**

Ms. Cullers purchased the manor in June 2012. She is requesting the removal of a Jacaranda tree, Jacaranda, mimosifolia, located at the rear of the manor. The reasons cited by her for the removal are: excessive litter/debris and that the tree is uplifting the patio. No other residents have signed the Mutual Landscape Request Form. (See Attachment 2)

At the time of inspection, the tree was found to be in good condition with no visible pests, disease, or missing areas of bark; however, there is noticeable rising of tiles on the patio alteration. The Member's patio extension and patio cover was approved by the Third Mutual Board of Directors on August 21, 2012.