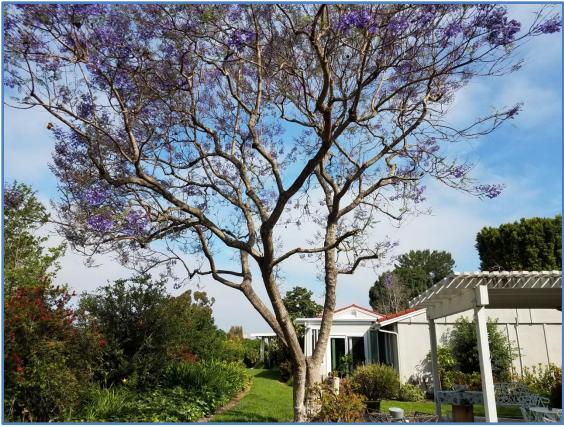

#### RECOMMENDATION

Approve the request for the removal of a Jacaranda tree at Manor 3208-B at Member's expense.

#### **BACKGROUND**

Ms. Cullers purchased the manor in June 2012. She is requesting the removal of a Jacaranda tree, Jacaranda, mimosifolia, located at the rear of the manor. The reasons cited by her for the removal are: excessive litter/debris and that the tree is uplifting the patio. No other residents have signed the Mutual Landscape Request Form. (See Attachment 2)

#### **DISCUSSION**

The tree was last trimmed in February 2018 and is scheduled for inspection/pruning in approximately December 2020. It is approximately 26 feet in height with a trunk diameter of approximately 11 inches. It is growing in the turf area approximately three feet from the patio. See Attachment 1.

At the time of inspection, the tree was found to be in good condition with no visible pests, disease, or missing areas of bark; however, there is noticeable rising of tiles on the patio alteration. The Member's patio extension and patio cover was approved by the Third Mutual Board of Directors on August 21, 2012.