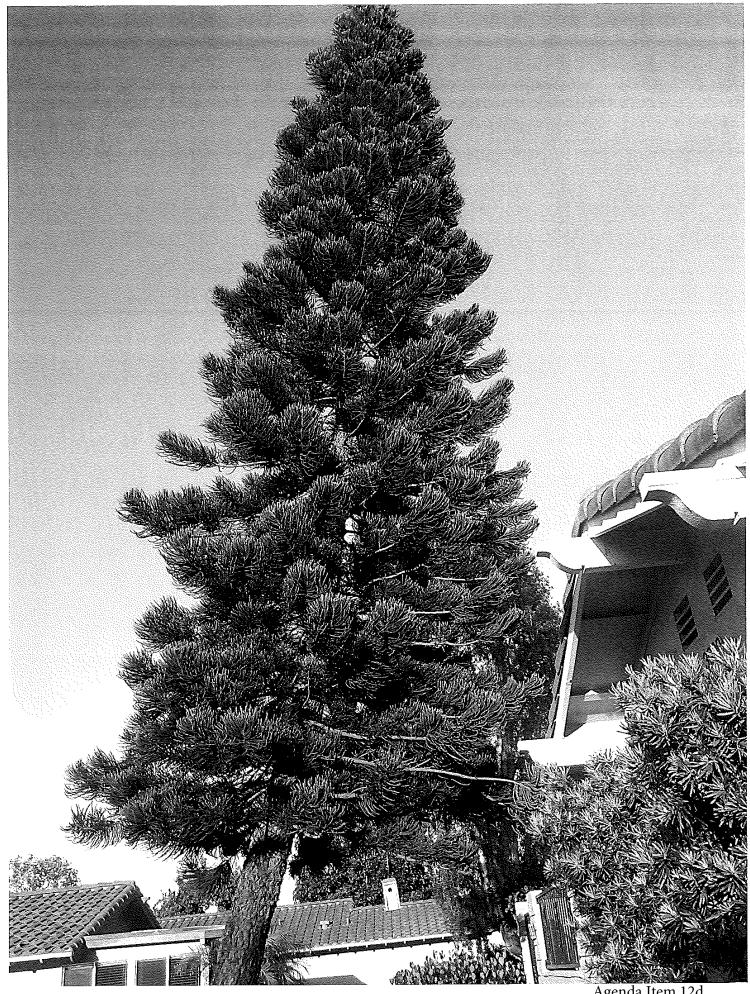

#### **BACKGROUND**

Ms. McNaughton purchased the manor in December 1998. She is requesting the removal of a Rustyleaf Fig tree, *Ficus rubiginosa*, located in front of the manor. The reasons cited by her for the removal are: berry fermentation in the summer months, health issues with flies, and damage to patio tiles from the roots of the tree. The resident at 2366-B also signed the Mutual Landscape Request Form in favor of the removal. See Attachment 2.

## **DISCUSSION**

The tree was last trimmed in September 2017 and is scheduled for inspection/pruning in approximately July 2020. It is approximately 36 feet in height with a trunk diameter of approximately 29 inches. It is growing in the turf area approximately ten to twelve feet from the sidewalk and manor. See Attachment 1.

At the time of inspection, the tree was found to be in good condition with no visible pests, disease, or missing areas of bark. There are some visible surface roots, minimal sidewalk cracking. Areas of raised concrete walkway have previously been ground. There was some noticeable cracking in the patio tile. However, based on the distance from the tree, it is the opinion of staff that the tree is not the cause.