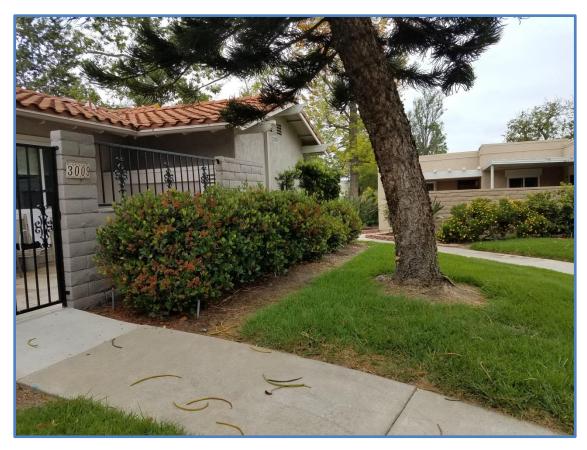

Revised Nov 2011

**DATE:** June 7, 2018

FOR: Landscape Committee

SUBJECT: Tree Removal Request – 2366-C (McNaughton) – Rustyleaf Fig

#### **BACKGROUND**

Ms. McNaughton purchased the manor in December 1998. She is requesting the removal of a Rustyleaf Fig tree, *Ficus rubiginosa*, located in front of the manor. The reasons cited by her for the removal are: berry fermentation in the summer months, health issues with flies, and damage to patio tiles from the roots of the tree. The resident at 2366-B also signed the Mutual Landscape Request Form in favor of the removal. See Attachment 2.

## **DISCUSSION**

The tree was last trimmed in September 2017 and is scheduled for inspection/pruning in approximately July 2020. It is approximately 36 feet in height with a trunk diameter of approximately 29 inches. It is growing in the turf area approximately ten to twelve feet from the sidewalk and manor. See Attachment 1.

At the time of inspection, the tree was found to be in good condition with no visible pests, disease, or missing areas of bark. There are some visible surface roots, minimal sidewalk cracking. Areas of raised concrete walkway have previously been ground. There was some noticeable cracking in the patio tile. However, based on the distance from the tree, it is the opinion of staff that the tree is not the cause.