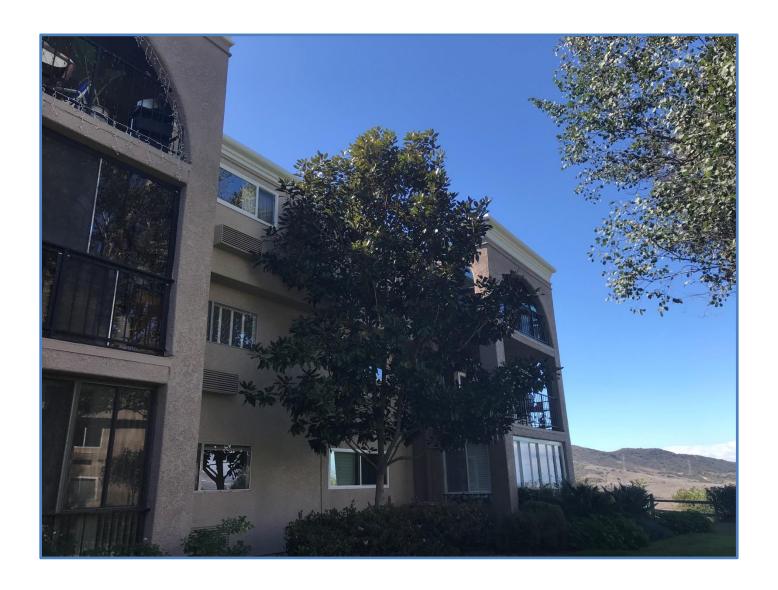

# **10.** Appeal – Denial of Tree Removal Request (Claude) 3420-3E Calle Azul Recommendation: the Committee unanimously recommended the denial of the request to

Third Mutual Landscape Committee Meeting May 3, 2018 Page 3 of 4

remove one Southern Magnolia tree, recommending selective trimming and thinning as needed during the next trim cycle.

#### **DISCUSSION**

Ms. Claude purchased the manor in September 1986. She is requesting the removal of a Southern Magnolia tree, *Magnolia grandiflora*, located to the rear of the manor. The reasons cited by her for the removal are: the tree is overgrown, view obstruction, it impedes air flow to the master bedroom and has the potential of impacting the structure. The resident at 1E has signed the petition in favor of removal.

The tree was last pruned in May 2018. The tree branches were pruned away from the building. After evaluation by the Landscape Manager, additional thinning of the tree has been scheduled. This may alleviate some of the view issues associated with the tree blocking a bedroom window of the manor.

The tree is in good condition, with no visible pests or disease, no missing areas of bark and no noticeable damage to the building. When planted, the tree was installed too close to the

Third Laguna Hills Mutual Appeal – Denial of Tree Removal Request (Claude) 3420-3E Calle Azul June 7, 2018

building to allow full width development. As a result, the tree branches, prior to pruning, were in contact with the building; rubbing against it when the wind would blow.